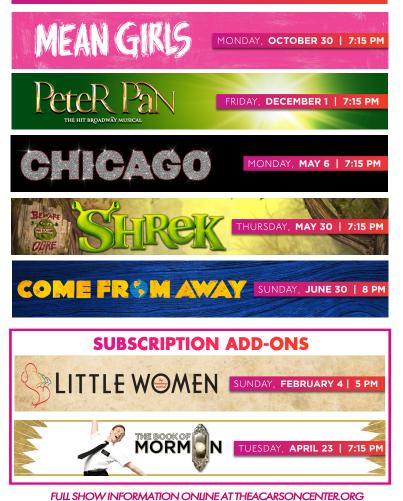

#### **EVERY SUBSCRIPTION INCLUDES THE 5-SHOW CORE PACKAGE:**

## 3) CHOOSE YOUR PACKAGE

\$330.36

EEVEL 3 REAR 2ND BALCONY

LEVEL 2 **LEVEL 3 BROADWAY FAN** 🗌 LEVEL 1 \$400.43 \$344.80 \$275.30 **5 SHOW CORE PACKAGE** LEVEL 1 LEVEL 2 LEVEL 3 **BROADWAY STAR A** \$466.61 \$400.79 \$319.23 5 SHOW CORE PACKAGE + LITTLE WOMEN LEVEL 1 LEVEL 2 BROADWAY STAR B LEVEL 3 THE BOOK

5 SHOW CORE PACKAGE + OF MORMON

I WANT ALL SEVEN

**BROADWAY SHOWS OFFERED** 

LEVEL 2 LEVEL 1 LEVEL 3 \$549.48 \$469.75 \$374.29

\$413.76