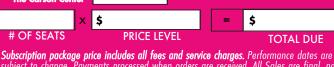

## 3) CHOOSE YOUR PACKAGE

\$330.36

EEVEL 3 REAR 2ND BALCONY

LEVEL 2 **LEVEL 3 BROADWAY FAN** 🗌 LEVEL 1 \$400.43 \$344.80 \$275.30 **5 SHOW CORE PACKAGE** LEVEL 1 LEVEL 2 LEVEL 3 **BROADWAY STAR A** \$466.61 \$400.79 \$319.23 5 SHOW CORE PACKAGE + LITTLE WOMEN LEVEL 1 LEVEL 2 BROADWAY STAR B LEVEL 3 THE BOOK

5 SHOW CORE PACKAGE + OF MORMON

I WANT ALL SEVEN

**BROADWAY SHOWS OFFERED** 

LEVEL 2 LEVEL 1 LEVEL 3 \$549.48 \$469.75 \$374.29

\$413.76

### 4) TOTAL YOUR ORDER

\$483.30

THANK YOU!

subject to change. Payments processed when orders are received. All Sales are final, no refunds. Season tickets will be mailed prior to first performance.